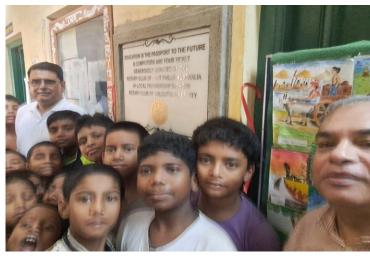

Sri Ramakrishna School, Shibpur, Howrah – Donation of Computer – President Tunir Chakravarti, Secretary Amita Saha & Rtn. Pradeep Gooptu represented Rotary Club of Inner City

RCC Ranjapur Mitali Sangha - Donation of Computer — President Tunir Chakravarti, Secretary Amita Saha & Rtn. Pradeep Gooptu represented Rotary Club of Inner City