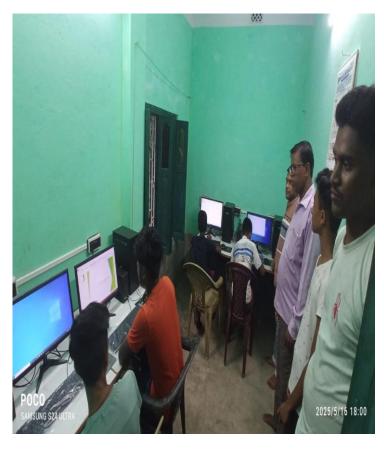

#### Projects – 3<sup>rd</sup> May to 23<sup>rd</sup> May 2025

- Well-being of Senior Citizens Looking after the well being of our senior citizens is a duty which all of us must fulfill. President Tunir Chakravarti, Secretary Amita Saha and VP Rtn. Swapna Bhattacharjee, of Inner City took 120 senior citizens for a movie 'PURATAN' at Radha Studio in collaboration with Pronam on 4th of May, 2025 for their entertainment. Food packets were distributed to the senior citizens after the show and they went home after a wonderful outing, with happiness in their hearts and huge smiles on their faces!
- TOILET OPENING AT ASHAPUR AND BISHNUPUR on 11th May, 2025 Inner City, in collaboration with Bees Trees and Water A toilet in a community Centre of Uchhal Probaho at Ashapur (near Raichak) was opened, this center is where local children are given training on singing, dancing, drawing etc. The village women are also given skills training on sewing.
- Another toilet with tube well, which was virtually inaugurated by District Governor on 26th April, was physically opened on the same day at community Centre of Uchhal Probaho at Bishnupur, 24 Parganas South.
- 18<sup>th</sup> May President Tunir Chakravarti, Secretary Amita Saha and Rtn. Pradeep Gooptu donated 4 desktop computers to Orphanage of Shibpur Sri Ramakrishna School Howrah, which houses 35 orphans.. 4 desktop computers were also donated to the Salkia Sri Krishna Vidyalaya to set up a computer training Center for 250 children, and another 4 computers were donated to RCC Ranjapur Mitali Sangha. These were sponsored by the Rotary Club of Port Phillip Australia in partnership with Rotary Club of Inner City, thanks to the efforts and initiative of our member Rtn. Yvonne Dsilva.

11th May 2025 Sunday. Inauguration of toilet by Secretary Amita Saha and Executive Secretary Rtesh Kapoor sponsored by Bees Trees and Water at Bishnupur 24 Parganas South.

Salkia Sri Krishna Vidyalaya – Donation of Computer – President Tunir Chakravarti, Secretary Amita Saha & Rtn. Pradeep Gooptu represented Rotary Club of Inner City

Sri Ramakrishna School, Shibpur, Howrah – Donation of Computer – President Tunir Chakravarti, Secretary Amita Saha & Rtn. Pradeep Gooptu represented Rotary Club of Inner City

RCC Ranjapur Mitali Sangha - Donation of Computer — President Tunir Chakravarti, Secretary Amita Saha & Rtn. Pradeep Gooptu represented Rotary Club of Inner City