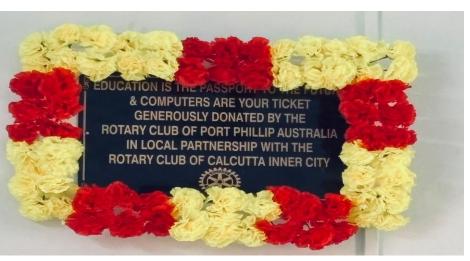

#### Projects – 3<sup>rd</sup> May to 23<sup>rd</sup> May 2025

- Well-being of Senior Citizens Looking after the well being of our senior citizens is a duty which all of us must fulfill. President Tunir Chakravarti, Secretary Amita Saha and VP Rtn. Swapna Bhattacharjee, of Inner City took 120 senior citizens for a movie 'PURATAN' at Radha Studio in collaboration with Pronam on 4th of May, 2025 for their entertainment. Food packets were distributed to the senior citizens after the show and they went home after a wonderful outing, with happiness in their hearts and huge smiles on their faces!
- TOILET OPENING AT ASHAPUR AND BISHNUPUR on 11th May, 2025 Inner City, in collaboration with Bees Trees and Water A toilet in a community Centre of Uchhal Probaho at Ashapur (near Raichak) was opened, this center is where local children are given training on singing, dancing, drawing etc. The village women are also given skills training on sewing.
- Another toilet with tube well, which was virtually inaugurated by District Governor on 26th April, was physically opened on the same day at community Centre of Uchhal Probaho at Bishnupur, 24 Parganas South.
- 18<sup>th</sup> May President Tunir Chakravarti, Secretary Amita Saha and Rtn. Pradeep Gooptu donated 4 desktop computers to Orphanage of Shibpur Sri Ramakrishna School Howrah, which houses 35 orphans.. 4 desktop computers were also donated to the Salkia Sri Krishna Vidyalaya to set up a computer training Center for 250 children, and another 4 computers were donated to RCC Ranjapur Mitali Sangha. These were sponsored by the Rotary Club of Port Phillip Australia in partnership with Rotary Club of Inner City, thanks to the efforts and initiative of our member Rtn. Yvonne Dsilva.

11th May 2025 Sunday. Inauguration of toilet by Secretary Amita Saha and Executive Secretary Rtesh Kapoor sponsored by Bees Trees and Water at Bishnupur 24 Parganas South.

Salkia Sri Krishna Vidyalaya – Donation of Computer – President Tunir Chakravarti, Secretary Amita Saha & Rtn. Pradeep Gooptu represented Rotary Club of Inner City

Sri Ramakrishna School, Shibpur, Howrah – Donation of Computer – President Tunir Chakravarti, Secretary Amita Saha & Rtn. Pradeep Gooptu represented Rotary Club of Inner City

RCC Ranjapur Mitali Sangha - Donation of Computer — President Tunir Chakravarti, Secretary Amita Saha & Rtn. Pradeep Gooptu represented Rotary Club of Inner City