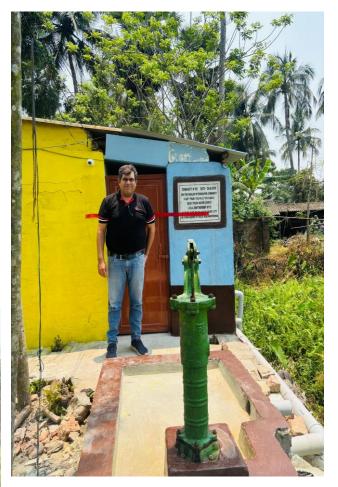

#### Projects – 3<sup>rd</sup> May to 23<sup>rd</sup> May 2025

- Well-being of Senior Citizens Looking after the well being of our senior citizens is a duty which all of us must fulfill. President Tunir Chakravarti, Secretary Amita Saha and VP Rtn. Swapna Bhattacharjee, of Inner City took 120 senior citizens for a movie 'PURATAN' at Radha Studio in collaboration with Pronam on 4th of May, 2025 for their entertainment. Food packets were distributed to the senior citizens after the show and they went home after a wonderful outing, with happiness in their hearts and huge smiles on their faces!
- TOILET OPENING AT ASHAPUR AND BISHNUPUR on 11th May, 2025 Inner City, in collaboration with Bees Trees and Water A toilet in a community Centre of Uchhal Probaho at Ashapur (near Raichak) was opened, this center is where local children are given training on singing, dancing, drawing etc. The village women are also given skills training on sewing.
- Another toilet with tube well, which was virtually inaugurated by District Governor on 26th April, was physically opened on the same day at community Centre of Uchhal Probaho at Bishnupur, 24 Parganas South.
- 18<sup>th</sup> May President Tunir Chakravarti, Secretary Amita Saha and Rtn. Pradeep Gooptu donated 4 desktop computers to Orphanage of Shibpur Sri Ramakrishna School Howrah, which houses 35 orphans.. 4 desktop computers were also donated to the Salkia Sri Krishna Vidyalaya to set up a computer training Center for 250 children, and another 4 computers were donated to RCC Ranjapur Mitali Sangha. These were sponsored by the Rotary Club of Port Phillip Australia in partnership with Rotary Club of Inner City, thanks to the efforts and initiative of our member Rtn. Yvonne Dsilva.

11th May 2025 Sunday. Inauguration of toilet by Secretary Amita Saha and Executive Secretary Rtesh Kapoor sponsored by Bees Trees and Water at Bishnupur 24 Parganas South.

Salkia Sri Krishna Vidyalaya – Donation of Computer – President Tunir Chakravarti, Secretary Amita Saha & Rtn. Pradeep Gooptu represented Rotary Club of Inner City