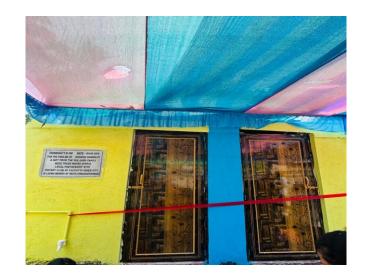

#### Projects – 3<sup>rd</sup> May to 23<sup>rd</sup> May 2025

- Well-being of Senior Citizens Looking after the well being of our senior citizens is a duty which all of us must fulfill. President Tunir Chakravarti, Secretary Amita Saha and VP Rtn. Swapna Bhattacharjee, of Inner City took 120 senior citizens for a movie 'PURATAN' at Radha Studio in collaboration with Pronam on 4th of May, 2025 for their entertainment. Food packets were distributed to the senior citizens after the show and they went home after a wonderful outing, with happiness in their hearts and huge smiles on their faces!
- TOILET OPENING AT ASHAPUR AND BISHNUPUR on 11th May, 2025 Inner City, in collaboration with Bees Trees and Water A toilet in a community Centre of Uchhal Probaho at Ashapur (near Raichak) was opened, this center is where local children are given training on singing, dancing, drawing etc. The village women are also given skills training on sewing.
- Another toilet with tube well, which was virtually inaugurated by District Governor on 26th April, was physically opened on the same day at community Centre of Uchhal Probaho at Bishnupur, 24 Parganas South.
- 18<sup>th</sup> May President Tunir Chakravarti, Secretary Amita Saha and Rtn. Pradeep Gooptu donated 4 desktop computers to Orphanage of Shibpur Sri Ramakrishna School Howrah, which houses 35 orphans.. 4 desktop computers were also donated to the Salkia Sri Krishna Vidyalaya to set up a computer training Center for 250 children, and another 4 computers were donated to RCC Ranjapur Mitali Sangha. These were sponsored by the Rotary Club of Port Phillip Australia in partnership with Rotary Club of Inner City, thanks to the efforts and initiative of our member Rtn. Yvonne Dsilva.

11th May 2025 Sunday. Inauguration of toilets by Secretary Amita Saha and Executive Secretary Rtesh Kapoor sponsored by Bees Trees and Water at Community Center Bishnupur (virtual inauguration by DG on 26<sup>th</sup> April during the Club Assembly. (combined Photos)

11th May 2025 Sunday. Inauguration of toilet by Secretary Amita Saha and Executive Secretary Rtesh Kapoor sponsored by Bees Trees and Water at Bishnupur 24 Parganas South.

Salkia Sri Krishna Vidyalaya – Donation of Computer – President Tunir Chakravarti, Secretary Amita Saha & Rtn. Pradeep Gooptu represented Rotary Club of Inner City