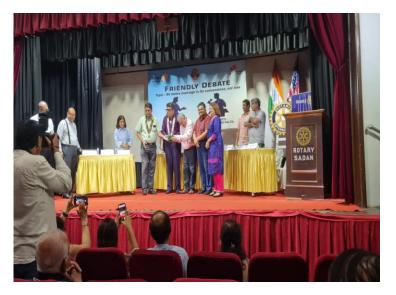

# MINUTES OF THE 1363<sup>rd</sup> JOINT RWM WITH ROTARY CLUB OF CALCUTTA HELD ON 3<sup>RD</sup> MAY, 2025 AT ROTARY SADAN

- 1. Rtn. Tunir Chakravarti, President, Inner City welcomes members of Rotary Club of Calcutta as well as members of Inner City. Rtn. Subrata Dey, President, Rotary Club of Calcutta, in turn, welcomes members of Inner City.
- 2. National Anthem is led by Rtn. Sarbani Gooptu and Rtn. Rakhee Biswas Gandhi.
- 3. President, Rotary Club of Calcutta requests President, Inner City to conduct Club meeting.
- 4. Rtn. Tunir Chakravarti calls the 1363<sup>rd</sup> RWM to order. He thanks Rotary Club of Calcutta for the joint RWM with our Club.
- 5. Minutes of the 1362<sup>nd</sup> meeting is confirmed. Inner Voice also circulated.
- 6. LOA is granted to Rtn. Anirban Banerjee, Rtn. Sudhir Ahuja, Rtn. Anindya Pal Chaudhury, Rtn. Brinda Mukherjee, Rtn. Subhasish Ghosh, Rtn. Nilanjan Basu, Rtn. Suvendu Chunder, Rtn. Soumeta Medhora, Rtn. Nayantara Pal Chowdhury, Rtn. Noshir Framji, Rtn. Mekhala Chowdhury, Rtn. Suchandra Das.
- 7. President reports on visit to Swanapuron School Project on 1<sup>st</sup> May, 2025. Phase I of the project comprises extension of 1<sup>st</sup> floor for dining room & 2<sup>nd</sup> floor for Teachers' Quarters in Credai Building, boundary wall, lift, etc. in Swapapuron Siksha Niketan at Hingalganj and also a Primary School at Ghuni. The work is progressing well and is expected to be completed by June 2025.
- 8. President informs that on 4<sup>th</sup> May, 120 senior citizens were taken for a movie at Radha Studio and food packets distributed after the movie. This project was in collaboration with 'PRONAM'.
- 9. President announces upcoming programs –
- i) Opening of 2 toilets at Uchhal Probaho, Ashapur and Bishnupur, both in 24 Parganas South on 11<sup>th</sup> May. The Toilet at Bishnupur was virtually inaugurated by DG on 26<sup>th</sup> April during his visit.
- j) The next RWM will be on 23<sup>rd</sup> May at Tollygunj Club. It will be followed by cocktail dinner. All members are invited to attend with spouses.
- k) A Fellowship will be hosted by Rtn. Rosy Sen on 17th May at Senses Hotel, Salt Lake. All are invited with spouses.
- 1. Secretary conducts club business.
- 2. Members present 19 and 4 guests.
- 3. The Sunshine box collection is Rs. 400/-.
- 4. President concludes the RWM with greetings to Rotary Club of Calcutta.
- 5. Rotary Club of Calcutta conduct their Club meeting.
- 6. President of both Clubs exchange Flags.
- 7. President and Secretary of both clubs felicitate their respective counterparts by presenting mementoes.
- 8. A lively debate is held on the topic "Marriage is for convenience, not love" between Rotary Club of Calcutta and Rotary Club of Calcutta Inner City, with the former speaking for the motion and the latter against the motion.