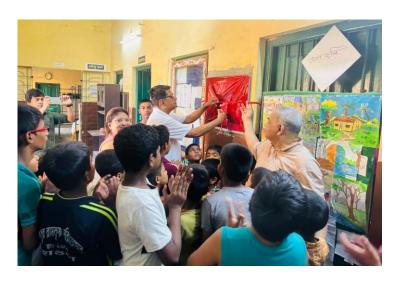

#### Projects – 3<sup>rd</sup> May to 23<sup>rd</sup> May 2025

- Well-being of Senior Citizens Looking after the well being of our senior citizens is a duty which all of us must fulfill. President Tunir Chakravarti, Secretary Amita Saha and VP Rtn. Swapna Bhattacharjee, of Inner City took 120 senior citizens for a movie 'PURATAN' at Radha Studio in collaboration with Pronam on 4th of May, 2025 for their entertainment. Food packets were distributed to the senior citizens after the show and they went home after a wonderful outing, with happiness in their hearts and huge smiles on their faces!
- TOILET OPENING AT ASHAPUR AND BISHNUPUR on 11th May, 2025 Inner City, in collaboration with Bees Trees and Water A toilet in a community Centre of Uchhal Probaho at Ashapur (near Raichak) was opened, this center is where local children are given training on singing, dancing, drawing etc. The village women are also given skills training on sewing.
- Another toilet with tube well, which was virtually inaugurated by District Governor on 26th April, was physically opened on the same day at community Centre of Uchhal Probaho at Bishnupur, 24 Parganas South.
- 18<sup>th</sup> May President Tunir Chakravarti, Secretary Amita Saha and Rtn. Pradeep Gooptu donated 4 desktop computers to Orphanage of Shibpur Sri Ramakrishna School Howrah, which houses 35 orphans.. 4 desktop computers were also donated to the Salkia Sri Krishna Vidyalaya to set up a computer training Center for 250 children, and another 4 computers were donated to RCC Ranjapur Mitali Sangha. These were sponsored by the Rotary Club of Port Phillip Australia in partnership with Rotary Club of Inner City, thanks to the efforts and initiative of our member Rtn. Yvonne Dsilva.