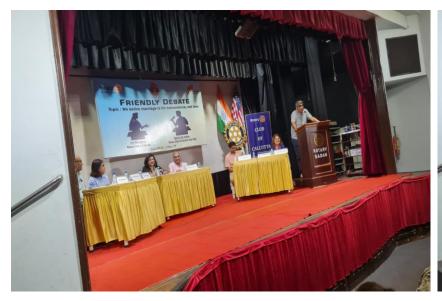

# MINUTES OF THE 1363<sup>rd</sup> JOINT RWM WITH ROTARY CLUB OF CALCUTTA HELD ON 3<sup>RD</sup> MAY, 2025 AT ROTARY SADAN

- 1. Rtn. Tunir Chakravarti, President, Inner City welcomes members of Rotary Club of Calcutta as well as members of Inner City. Rtn. Subrata Dey, President, Rotary Club of Calcutta, in turn, welcomes members of Inner City.
- 2. National Anthem is led by Rtn. Sarbani Gooptu and Rtn. Rakhee Biswas Gandhi.
- 3. President, Rotary Club of Calcutta requests President, Inner City to conduct Club meeting.
- 4. Rtn. Tunir Chakravarti calls the 1363<sup>rd</sup> RWM to order. He thanks Rotary Club of Calcutta for the joint RWM with our Club.
- 5. Minutes of the 1362<sup>nd</sup> meeting is confirmed. Inner Voice also circulated.
- 6. LOA is granted to Rtn. Anirban Banerjee, Rtn. Sudhir Ahuja, Rtn. Anindya Pal Chaudhury, Rtn. Brinda Mukherjee, Rtn. Subhasish Ghosh, Rtn. Nilanjan Basu, Rtn. Suvendu Chunder, Rtn. Soumeta Medhora, Rtn. Nayantara Pal Chowdhury, Rtn. Noshir Framji, Rtn. Mekhala Chowdhury, Rtn. Suchandra Das.
- 7. President reports on visit to Swanapuron School Project on 1<sup>st</sup> May, 2025. Phase I of the project comprises extension of 1<sup>st</sup> floor for dining room & 2<sup>nd</sup> floor for Teachers' Quarters in Credai Building, boundary wall, lift, etc. in Swapapuron Siksha Niketan at Hingalganj and also a Primary School at Ghuni. The work is progressing well and is expected to be completed by June 2025.
- 8. President informs that on 4<sup>th</sup> May, 120 senior citizens were taken for a movie at Radha Studio and food packets distributed after the movie. This project was in collaboration with 'PRONAM'.
- 9. President announces upcoming programs –
- i) Opening of 2 toilets at Uchhal Probaho, Ashapur and Bishnupur, both in 24 Parganas South on 11<sup>th</sup> May. The Toilet at Bishnupur was virtually inaugurated by DG on 26<sup>th</sup> April during his visit.
- j) The next RWM will be on 23<sup>rd</sup> May at Tollygunj Club. It will be followed by cocktail dinner. All members are invited to attend with spouses.
- k) A Fellowship will be hosted by Rtn. Rosy Sen on 17th May at Senses Hotel, Salt Lake. All are invited with spouses.
- 1. Secretary conducts club business.
- 2. Members present 19 and 4 guests.
- 3. The Sunshine box collection is Rs. 400/-.
- 4. President concludes the RWM with greetings to Rotary Club of Calcutta.
- 5. Rotary Club of Calcutta conduct their Club meeting.
- 6. President of both Clubs exchange Flags.
- 7. President and Secretary of both clubs felicitate their respective counterparts by presenting mementoes.
- 8. A lively debate is held on the topic "Marriage is for convenience, not love" between Rotary Club of Calcutta and Rotary Club of Calcutta Inner City, with the former speaking for the motion and the latter against the motion.