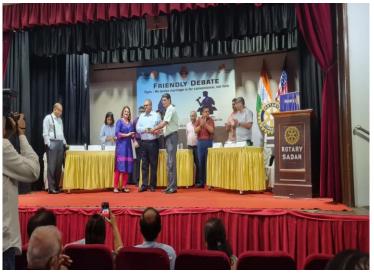

# MINUTES OF THE 1363<sup>rd</sup> JOINT RWM WITH ROTARY CLUB OF CALCUTTA HELD ON 3<sup>RD</sup> MAY, 2025 AT ROTARY SADAN

- 1. Rtn. Tunir Chakravarti, President, Inner City welcomes members of Rotary Club of Calcutta as well as members of Inner City. Rtn. Subrata Dey, President, Rotary Club of Calcutta, in turn, welcomes members of Inner City.
- 2. National Anthem is led by Rtn. Sarbani Gooptu and Rtn. Rakhee Biswas Gandhi.
- 3. President, Rotary Club of Calcutta requests President, Inner City to conduct Club meeting.
- 4. Rtn. Tunir Chakravarti calls the 1363<sup>rd</sup> RWM to order. He thanks Rotary Club of Calcutta for the joint RWM with our Club.
- 5. Minutes of the 1362<sup>nd</sup> meeting is confirmed. Inner Voice also circulated.
- 6. LOA is granted to Rtn. Anirban Banerjee, Rtn. Sudhir Ahuja, Rtn. Anindya Pal Chaudhury, Rtn. Brinda Mukherjee, Rtn. Subhasish Ghosh, Rtn. Nilanjan Basu, Rtn. Suvendu Chunder, Rtn. Soumeta Medhora, Rtn. Nayantara Pal Chowdhury, Rtn. Noshir Framji, Rtn. Mekhala Chowdhury, Rtn. Suchandra Das.
- 7. President reports on visit to Swanapuron School Project on 1<sup>st</sup> May, 2025. Phase I of the project comprises extension of 1<sup>st</sup> floor for dining room & 2<sup>nd</sup> floor for Teachers' Quarters in Credai Building, boundary wall, lift, etc. in Swapapuron Siksha Niketan at Hingalganj and also a Primary School at Ghuni. The work is progressing well and is expected to be completed by June 2025.
- 8. President informs that on 4<sup>th</sup> May, 120 senior citizens were taken for a movie at Radha Studio and food packets distributed after the movie. This project was in collaboration with 'PRONAM'.
- 9. President announces upcoming programs –
- i) Opening of 2 toilets at Uchhal Probaho, Ashapur and Bishnupur, both in 24 Parganas South on 11<sup>th</sup> May. The Toilet at Bishnupur was virtually inaugurated by DG on 26<sup>th</sup> April during his visit.
- j) The next RWM will be on 23<sup>rd</sup> May at Tollygunj Club. It will be followed by cocktail dinner. All members are invited to attend with spouses.
- k) A Fellowship will be hosted by Rtn. Rosy Sen on 17th May at Senses Hotel, Salt Lake. All are invited with spouses.
- 1. Secretary conducts club business.
- 2. Members present 19 and 4 guests.
- 3. The Sunshine box collection is Rs. 400/-.
- 4. President concludes the RWM with greetings to Rotary Club of Calcutta.
- 5. Rotary Club of Calcutta conduct their Club meeting.
- 6. President of both Clubs exchange Flags.
- 7. President and Secretary of both clubs felicitate their respective counterparts by presenting mementoes.
- 8. A lively debate is held on the topic "Marriage is for convenience, not love" between Rotary Club of Calcutta and Rotary Club of Calcutta Inner City, with the former speaking for the motion and the latter against the motion.