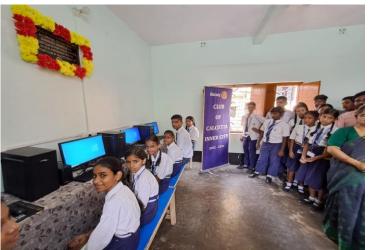

11th May 2025 Sunday. Inauguration of toilet by Secretary Amita Saha and Executive Secretary Rtesh Kapoor sponsored by Bees Trees and Water at Bishnupur 24 Parganas South.

Salkia Sri Krishna Vidyalaya – Donation of Computer – President Tunir Chakravarti, Secretary Amita Saha & Rtn. Pradeep Gooptu represented Rotary Club of Inner City