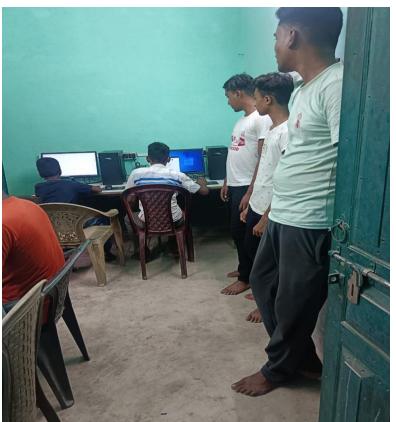

#### Projects – 3<sup>rd</sup> May to 23<sup>rd</sup> May 2025

- Well-being of Senior Citizens Looking after the well being of our senior citizens is a duty which all of us must fulfill. President Tunir Chakravarti, Secretary Amita Saha and VP Rtn. Swapna Bhattacharjee, of Inner City took 120 senior citizens for a movie 'PURATAN' at Radha Studio in collaboration with Pronam on 4th of May, 2025 for their entertainment. Food packets were distributed to the senior citizens after the show and they went home after a wonderful outing, with happiness in their hearts and huge smiles on their faces!
- TOILET OPENING AT ASHAPUR AND BISHNUPUR on 11th May, 2025 Inner City, in collaboration with Bees Trees and Water A toilet in a community Centre of Uchhal Probaho at Ashapur (near Raichak) was opened, this center is where local children are given training on singing, dancing, drawing etc. The village women are also given skills training on sewing.
- Another toilet with tube well, which was virtually inaugurated by District Governor on 26th April, was physically opened on the same day at community Centre of Uchhal Probaho at Bishnupur, 24 Parganas South.
- 18<sup>th</sup> May President Tunir Chakravarti, Secretary Amita Saha and Rtn. Pradeep Gooptu donated 4 desktop computers to Orphanage of Shibpur Sri Ramakrishna School Howrah, which houses 35 orphans.. 4 desktop computers were also donated to the Salkia Sri Krishna Vidyalaya to set up a computer training Center for 250 children, and another 4 computers were donated to RCC Ranjapur Mitali Sangha. These were sponsored by the Rotary Club of Port Phillip Australia in partnership with Rotary Club of Inner City, thanks to the efforts and initiative of our member Rtn. Yvonne Dsilva.

Sri Ramakrishna School, Shibpur, Howrah – Donation of Computer – President Tunir Chakravarti, Secretary Amita Saha & Rtn. Pradeep Gooptu represented Rotary Club of Inner City

RCC Ranjapur Mitali Sangha - Donation of Computer — President Tunir Chakravarti, Secretary Amita Saha & Rtn. Pradeep Gooptu represented Rotary Club of Inner City