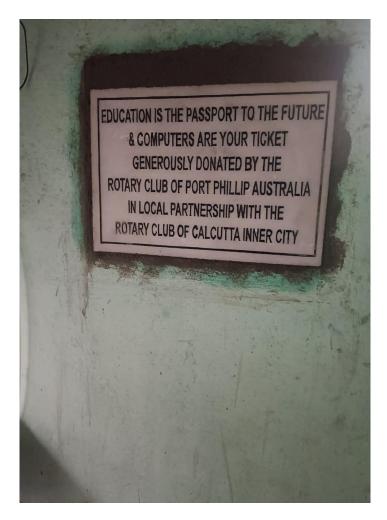

#### Projects – 3<sup>rd</sup> May to 23<sup>rd</sup> May 2025

- Well-being of Senior Citizens Looking after the well being of our senior citizens is a duty which all of us must fulfill. President Tunir Chakravarti, Secretary Amita Saha and VP Rtn. Swapna Bhattacharjee, of Inner City took 120 senior citizens for a movie 'PURATAN' at Radha Studio in collaboration with Pronam on 4th of May, 2025 for their entertainment. Food packets were distributed to the senior citizens after the show and they went home after a wonderful outing, with happiness in their hearts and huge smiles on their faces!
- TOILET OPENING AT ASHAPUR AND BISHNUPUR on 11th May, 2025 Inner City, in collaboration with Bees Trees and Water A toilet in a community Centre of Uchhal Probaho at Ashapur (near Raichak) was opened, this center is where local children are given training on singing, dancing, drawing etc. The village women are also given skills training on sewing.
- Another toilet with tube well, which was virtually inaugurated by District Governor on 26th April, was physically opened on the same day at community Centre of Uchhal Probaho at Bishnupur, 24 Parganas South.
- 18<sup>th</sup> May President Tunir Chakravarti, Secretary Amita Saha and Rtn. Pradeep Gooptu donated 4 desktop computers to Orphanage of Shibpur Sri Ramakrishna School Howrah, which houses 35 orphans.. 4 desktop computers were also donated to the Salkia Sri Krishna Vidyalaya to set up a computer training Center for 250 children, and another 4 computers were donated to RCC Ranjapur Mitali Sangha. These were sponsored by the Rotary Club of Port Phillip Australia in partnership with Rotary Club of Inner City, thanks to the efforts and initiative of our member Rtn. Yvonne Dsilva.

11th May 2025 Sunday. Inauguration of toilet by Secretary Amita Saha and Executive Secretary Rtesh Kapoor sponsored by Bees Trees and Water at Bishnupur 24 Parganas South.

Salkia Sri Krishna Vidyalaya – Donation of Computer – President Tunir Chakravarti, Secretary Amita Saha & Rtn. Pradeep Gooptu represented Rotary Club of Inner City

Sri Ramakrishna School, Shibpur, Howrah – Donation of Computer – President Tunir Chakravarti, Secretary Amita Saha & Rtn. Pradeep Gooptu represented Rotary Club of Inner City

RCC Ranjapur Mitali Sangha - Donation of Computer — President Tunir Chakravarti, Secretary Amita Saha & Rtn. Pradeep Gooptu represented Rotary Club of Inner City