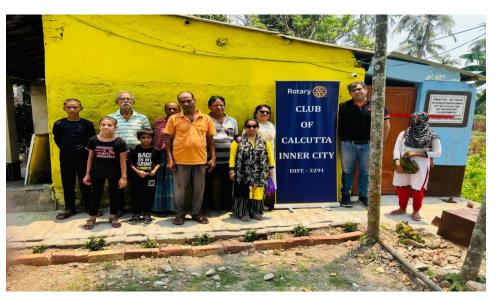

#### Projects – 3<sup>rd</sup> May to 23<sup>rd</sup> May 2025

- Well-being of Senior Citizens Looking after the well being of our senior citizens is a duty which all of us must fulfill. President Tunir Chakravarti, Secretary Amita Saha and VP Rtn. Swapna Bhattacharjee, of Inner City took 120 senior citizens for a movie 'PURATAN' at Radha Studio in collaboration with Pronam on 4th of May, 2025 for their entertainment. Food packets were distributed to the senior citizens after the show and they went home after a wonderful outing, with happiness in their hearts and huge smiles on their faces!
- TOILET OPENING AT ASHAPUR AND BISHNUPUR on 11th May, 2025 Inner City, in collaboration with Bees Trees and Water A toilet in a community Centre of Uchhal Probaho at Ashapur (near Raichak) was opened, this center is where local children are given training on singing, dancing, drawing etc. The village women are also given skills training on sewing.
- Another toilet with tube well, which was virtually inaugurated by District Governor on 26th April, was physically opened on the same day at community Centre of Uchhal Probaho at Bishnupur, 24 Parganas South.
- 18<sup>th</sup> May President Tunir Chakravarti, Secretary Amita Saha and Rtn. Pradeep Gooptu donated 4 desktop computers to Orphanage of Shibpur Sri Ramakrishna School Howrah, which houses 35 orphans.. 4 desktop computers were also donated to the Salkia Sri Krishna Vidyalaya to set up a computer training Center for 250 children, and another 4 computers were donated to RCC Ranjapur Mitali Sangha. These were sponsored by the Rotary Club of Port Phillip Australia in partnership with Rotary Club of Inner City, thanks to the efforts and initiative of our member Rtn. Yvonne Dsilva.

11th May 2025 Sunday. Inauguration of toilets by Secretary Amita Saha and Executive Secretary Rtesh Kapoor sponsored by Bees Trees and Water at Community Center Bishnupur (virtual inauguration by DG on 26<sup>th</sup> April during the Club Assembly. (combined Photos)

11th May 2025 Sunday. Inauguration of toilet by Secretary Amita Saha and Executive Secretary Rtesh Kapoor sponsored by Bees Trees and Water at Bishnupur 24 Parganas South.

Salkia Sri Krishna Vidyalaya – Donation of Computer – President Tunir Chakravarti, Secretary Amita Saha & Rtn. Pradeep Gooptu represented Rotary Club of Inner City