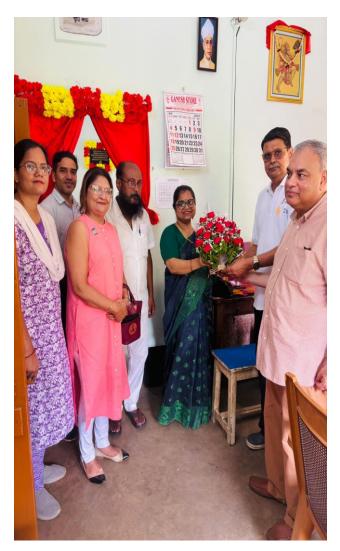

#### Projects – 3<sup>rd</sup> May to 23<sup>rd</sup> May 2025

- Well-being of Senior Citizens Looking after the well being of our senior citizens is a duty which all of us must fulfill. President Tunir Chakravarti, Secretary Amita Saha and VP Rtn. Swapna Bhattacharjee, of Inner City took 120 senior citizens for a movie 'PURATAN' at Radha Studio in collaboration with Pronam on 4th of May, 2025 for their entertainment. Food packets were distributed to the senior citizens after the show and they went home after a wonderful outing, with happiness in their hearts and huge smiles on their faces!
- TOILET OPENING AT ASHAPUR AND BISHNUPUR on 11th May, 2025 Inner City, in collaboration with Bees Trees and Water A toilet in a community Centre of Uchhal Probaho at Ashapur (near Raichak) was opened, this center is where local children are given training on singing, dancing, drawing etc. The village women are also given skills training on sewing.
- Another toilet with tube well, which was virtually inaugurated by District Governor on 26th April, was physically opened on the same day at community Centre of Uchhal Probaho at Bishnupur, 24 Parganas South.
- 18<sup>th</sup> May President Tunir Chakravarti, Secretary Amita Saha and Rtn. Pradeep Gooptu donated 4 desktop computers to Orphanage of Shibpur Sri Ramakrishna School Howrah, which houses 35 orphans.. 4 desktop computers were also donated to the Salkia Sri Krishna Vidyalaya to set up a computer training Center for 250 children, and another 4 computers were donated to RCC Ranjapur Mitali Sangha. These were sponsored by the Rotary Club of Port Phillip Australia in partnership with Rotary Club of Inner City, thanks to the efforts and initiative of our member Rtn. Yvonne Dsilva.

11th May 2025 Sunday. Inauguration of toilet by Secretary Amita Saha and Executive Secretary Rtesh Kapoor sponsored by Bees Trees and Water at Bishnupur 24 Parganas South.

Salkia Sri Krishna Vidyalaya – Donation of Computer – President Tunir Chakravarti, Secretary Amita Saha & Rtn. Pradeep Gooptu represented Rotary Club of Inner City

Sri Ramakrishna School, Shibpur, Howrah – Donation of Computer – President Tunir Chakravarti, Secretary Amita Saha & Rtn. Pradeep Gooptu represented Rotary Club of Inner City

RCC Ranjapur Mitali Sangha - Donation of Computer — President Tunir Chakravarti, Secretary Amita Saha & Rtn. Pradeep Gooptu represented Rotary Club of Inner City