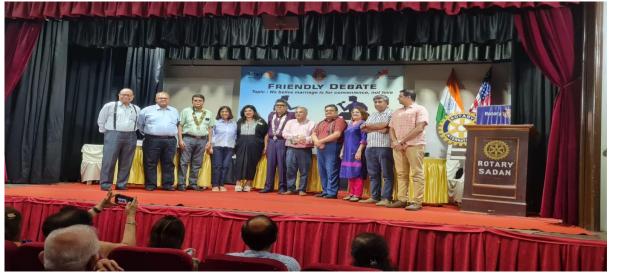

# MINUTES OF THE 1363<sup>rd</sup> JOINT RWM WITH ROTARY CLUB OF CALCUTTA HELD ON 3<sup>RD</sup> MAY, 2025 AT ROTARY SADAN

- 1. Rtn. Tunir Chakravarti, President, Inner City welcomes members of Rotary Club of Calcutta as well as members of Inner City. Rtn. Subrata Dey, President, Rotary Club of Calcutta, in turn, welcomes members of Inner City.
- 2. National Anthem is led by Rtn. Sarbani Gooptu and Rtn. Rakhee Biswas Gandhi.
- 3. President, Rotary Club of Calcutta requests President, Inner City to conduct Club meeting.
- 4. Rtn. Tunir Chakravarti calls the 1363<sup>rd</sup> RWM to order. He thanks Rotary Club of Calcutta for the joint RWM with our Club.
- 5. Minutes of the 1362<sup>nd</sup> meeting is confirmed. Inner Voice also circulated.
- 6. LOA is granted to Rtn. Anirban Banerjee, Rtn. Sudhir Ahuja, Rtn. Anindya Pal Chaudhury, Rtn. Brinda Mukherjee, Rtn. Subhasish Ghosh, Rtn. Nilanjan Basu, Rtn. Suvendu Chunder, Rtn. Soumeta Medhora, Rtn. Nayantara Pal Chowdhury, Rtn. Noshir Framji, Rtn. Mekhala Chowdhury, Rtn. Suchandra Das.
- 7. President reports on visit to Swanapuron School Project on 1<sup>st</sup> May, 2025. Phase I of the project comprises extension of 1<sup>st</sup> floor for dining room & 2<sup>nd</sup> floor for Teachers' Quarters in Credai Building, boundary wall, lift, etc. in Swapapuron Siksha Niketan at Hingalganj and also a Primary School at Ghuni. The work is progressing well and is expected to be completed by June 2025.
- 8. President informs that on 4<sup>th</sup> May, 120 senior citizens were taken for a movie at Radha Studio and food packets distributed after the movie. This project was in collaboration with 'PRONAM'.
- 9. President announces upcoming programs –
- i) Opening of 2 toilets at Uchhal Probaho, Ashapur and Bishnupur, both in 24 Parganas South on 11<sup>th</sup> May. The Toilet at Bishnupur was virtually inaugurated by DG on 26<sup>th</sup> April during his visit.
- j) The next RWM will be on 23<sup>rd</sup> May at Tollygunj Club. It will be followed by cocktail dinner. All members are invited to attend with spouses.
- k) A Fellowship will be hosted by Rtn. Rosy Sen on 17th May at Senses Hotel, Salt Lake. All are invited with spouses.
- 1. Secretary conducts club business.
- 2. Members present 19 and 4 guests.
- 3. The Sunshine box collection is Rs. 400/-.
- 4. President concludes the RWM with greetings to Rotary Club of Calcutta.
- 5. Rotary Club of Calcutta conduct their Club meeting.
- 6. President of both Clubs exchange Flags.
- 7. President and Secretary of both clubs felicitate their respective counterparts by presenting mementoes.
- 8. A lively debate is held on the topic "Marriage is for convenience, not love" between Rotary Club of Calcutta and Rotary Club of Calcutta Inner City, with the former speaking for the motion and the latter against the motion.

Joint RWM 3 May, '25 6:30PM Rotary Sadan

Followed by Fellowship & Dinner