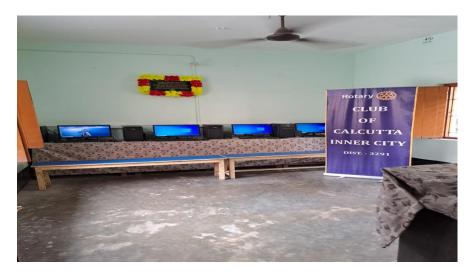

#### Projects – 3<sup>rd</sup> May to 23<sup>rd</sup> May 2025

- Well-being of Senior Citizens Looking after the well being of our senior citizens is a duty which all of us must fulfill. President Tunir Chakravarti, Secretary Amita Saha and VP Rtn. Swapna Bhattacharjee, of Inner City took 120 senior citizens for a movie 'PURATAN' at Radha Studio in collaboration with Pronam on 4th of May, 2025 for their entertainment. Food packets were distributed to the senior citizens after the show and they went home after a wonderful outing, with happiness in their hearts and huge smiles on their faces!
- TOILET OPENING AT ASHAPUR AND BISHNUPUR on 11th May, 2025 Inner City, in collaboration with Bees Trees and Water A toilet in a community Centre of Uchhal Probaho at Ashapur (near Raichak) was opened, this center is where local children are given training on singing, dancing, drawing etc. The village women are also given skills training on sewing.
- Another toilet with tube well, which was virtually inaugurated by District Governor on 26th April, was physically opened on the same day at community Centre of Uchhal Probaho at Bishnupur, 24 Parganas South.
- 18<sup>th</sup> May President Tunir Chakravarti, Secretary Amita Saha and Rtn. Pradeep Gooptu donated 4 desktop computers to Orphanage of Shibpur Sri Ramakrishna School Howrah, which houses 35 orphans.. 4 desktop computers were also donated to the Salkia Sri Krishna Vidyalaya to set up a computer training Center for 250 children, and another 4 computers were donated to RCC Ranjapur Mitali Sangha. These were sponsored by the Rotary Club of Port Phillip Australia in partnership with Rotary Club of Inner City, thanks to the efforts and initiative of our member Rtn. Yvonne Dsilva.