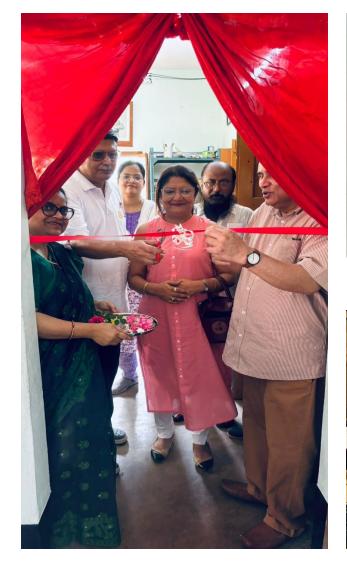

#### Projects – 3<sup>rd</sup> May to 23<sup>rd</sup> May 2025

- Well-being of Senior Citizens Looking after the well being of our senior citizens is a duty which all of us must fulfill. President Tunir Chakravarti, Secretary Amita Saha and VP Rtn. Swapna Bhattacharjee, of Inner City took 120 senior citizens for a movie 'PURATAN' at Radha Studio in collaboration with Pronam on 4th of May, 2025 for their entertainment. Food packets were distributed to the senior citizens after the show and they went home after a wonderful outing, with happiness in their hearts and huge smiles on their faces!
- TOILET OPENING AT ASHAPUR AND BISHNUPUR on 11th May, 2025 Inner City, in collaboration with Bees Trees and Water A toilet in a community Centre of Uchhal Probaho at Ashapur (near Raichak) was opened, this center is where local children are given training on singing, dancing, drawing etc. The village women are also given skills training on sewing.
- Another toilet with tube well, which was virtually inaugurated by District Governor on 26th April, was physically opened on the same day at community Centre of Uchhal Probaho at Bishnupur, 24 Parganas South.
- 18<sup>th</sup> May President Tunir Chakravarti, Secretary Amita Saha and Rtn. Pradeep Gooptu donated 4 desktop computers to Orphanage of Shibpur Sri Ramakrishna School Howrah, which houses 35 orphans.. 4 desktop computers were also donated to the Salkia Sri Krishna Vidyalaya to set up a computer training Center for 250 children, and another 4 computers were donated to RCC Ranjapur Mitali Sangha. These were sponsored by the Rotary Club of Port Phillip Australia in partnership with Rotary Club of Inner City, thanks to the efforts and initiative of our member Rtn. Yvonne Dsilva.

11th May 2025 Sunday. Inauguration of toilet by Secretary Amita Saha and Executive Secretary Rtesh Kapoor sponsored by Bees Trees and Water at Bishnupur 24 Parganas South.

Salkia Sri Krishna Vidyalaya – Donation of Computer – President Tunir Chakravarti, Secretary Amita Saha & Rtn. Pradeep Gooptu represented Rotary Club of Inner City

Sri Ramakrishna School, Shibpur, Howrah – Donation of Computer – President Tunir Chakravarti, Secretary Amita Saha & Rtn. Pradeep Gooptu represented Rotary Club of Inner City

RCC Ranjapur Mitali Sangha - Donation of Computer — President Tunir Chakravarti, Secretary Amita Saha & Rtn. Pradeep Gooptu represented Rotary Club of Inner City